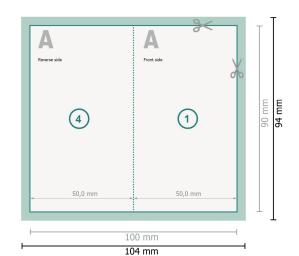

# Folded Cards with spot relief varnish, Portrait, 5.0 x 9.0 cm

## 1 fold

## Dataformat (incl. 2 mm bleed):

10,4 x 9,4 cm

## Trimmed size:

10 x 9 cm

## Trimmed size (closed):

5 x 9 cm

## Safety margin:

4 mm

Maintaining space between the text/information and the edge of the trimmed format prevents undesirable cuts.