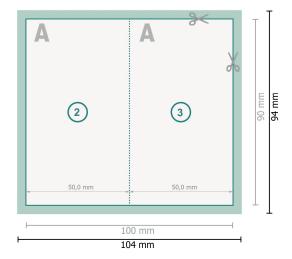

# Folded Cards with spot relief varnish, Portrait, 5.0 x 9.0 cm

## 1 fold

## Dataformat (incl. 2 mm bleed):

10,4 x 9,4 cm

## Trimmed size:

10 x 9 cm

## Trimmed size (closed):

5 x 9 cm

## Safety margin:

4 mm

Maintaining space between the text/information and the edge of the trimmed format prevents undesirable cuts.