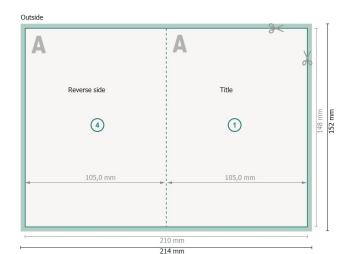

## Folded Cards Portrait with spot hot foil stamping, A6

# 4 pages, 1 fold

### Dataformat (incl. 2 mm bleed):

21,4 x 15,2 cm

bleed:

2 mm

Trimmed size:

21 x 14,8 cm

Trimmed size (closed):

10,5 x 14,8 cm

Safety margin:

4 mm

Maintaining space between the text/information and the edge of the trimmed format prevents undesirable cuts.