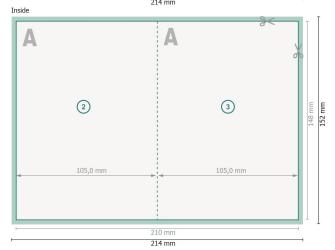

## Folded Cards Portrait with spot hot foil stamping, A6

# 4 pages, 1 fold

### Dataformat (incl. 2 mm bleed):

21,4 x 15,2 cm

bleed:

2 mm

Trimmed size:

21 x 14,8 cm

Trimmed size (closed):

10,5 x 14,8 cm