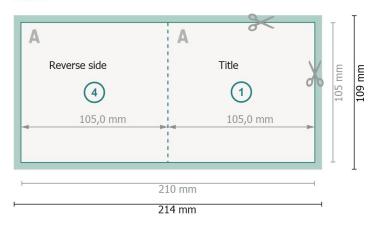

#### Dataformat (incl. 2 mm bleed):

21,4 x 10,9 cm

bleed:

2 mm

Trimmed size:

21 x 10,5 cm

Trimmed size (closed):

10,5 x 10,5 cm

Safety margin:

4 mm

Maintaining space between the text/information and the edge of the trimmed format prevents undesirable cuts.