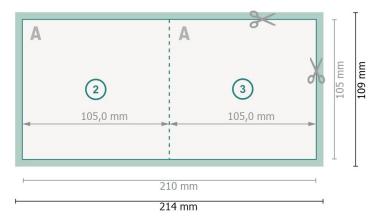

#### Dataformat (incl. 2 mm bleed):

21,4 x 10,9 cm

bleed:

2 mm

Trimmed size:

21 x 10,5 cm

Trimmed size (closed):

10,5 x 10,5 cm

Safety margin:

4 mm

Maintaining space between the text/information and the edge of the trimmed format prevents undesirable cuts.