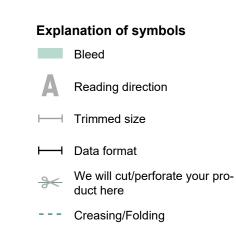

## Please note:

Allow for trim allowance and safety margin according to instructions.

Arrange background graphics, images or graphics up to the edge of the data format.

Tolerances may occur during production due to cutting, punching and folding processes.

## Safety margin:

4 mm Maintaining space between the text/information and the edge of the trimmed format prevents undesirable cuts.