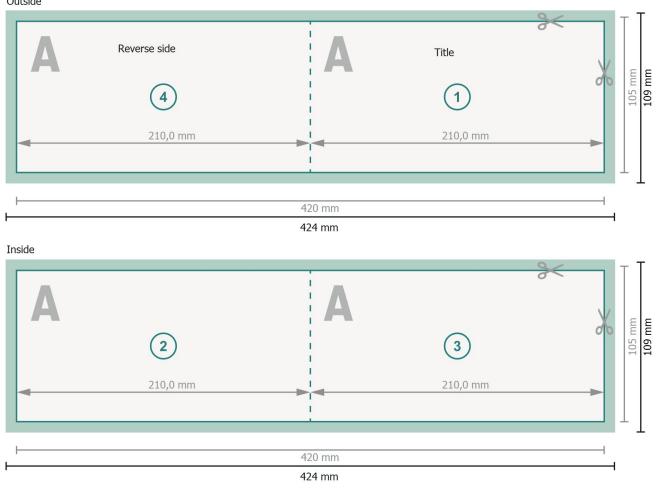

## Folded Cards Landscape with spot hot foil stamping, DL 1 fold

## Please note:

Allow for trim allowance and safety margin according to instructions.

Arrange background graphics, images or graphics up to the edge of the data format.

Tolerances may occur during production due to cutting, punching and folding processes.

Printing data: Instructions and templates can be found under the menu item Printing data at www.onlineprinters.ie

bleed: 2 mm

Trimmed size: 42 x 10,5 cm

Trimmed size (closed): 21 x 10,5 cm

## Safety margin:

4 mm Maintaining space between the text/information and the edge of the trimmed format prevents undesirable cuts.