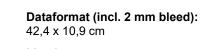

Printing data: Instructions and templates can be found under the menu item Printing data at www.onlineprinters.ie

bleed: 2 mm

Trimmed size: 42 x 10,5 cm

Trimmed size (closed): 21 x 10,5 cm