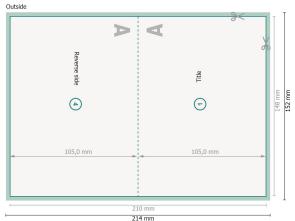

## 1 fold

21,4 x 15,2 cm

bleed:

2 mm

Trimmed size:

21 x 14,8 cm

Trimmed size (closed):

14,8 x 10,5 cm

Safety margin:

4 mm

Maintaining space between the text/information and the edge of the trimmed format prevents undesirable cuts.

214 mm

View rotated by 90 degrees.

## **Explanation of symbols**

Bleed

Reading direction

→ Trimmed size

→ Data format

We will cut/perforate your product here

Creasing/Folding