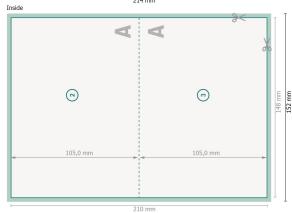

## 1 fold

21,4 x 15,2 cm

bleed:

2 mm

Trimmed size:

21 x 14,8 cm

Trimmed size (closed):

14,8 x 10,5 cm

Safety margin:

4 mm

Maintaining space between the text/information and the edge of the trimmed format prevents undesirable cuts.

214 mm

View rotated by 90 degrees.

## **Explanation of symbols**

Bleed

Reading direction

→ Trimmed size

→ Data format

We will cut/perforate your product here

Creasing/Folding