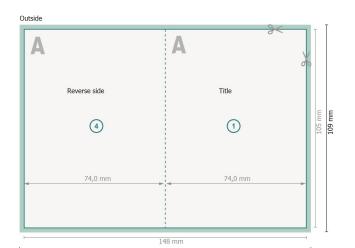

#### Dataformat (incl. 2 mm bleed):

15,2 x 10,9 cm

bleed:

2 mm

Trimmed size:

14,8 x 10,5 cm

Trimmed size (closed):

7,4 x 10,5 cm

Safety margin:

4 mm

Maintaining space between the text/information and the edge of the trimmed format prevents undesirable cuts.

### **Explanation of symbols**

Bleed

Reading direction

→ Trimmed size

→ Data format

We will cut/perforate your product here

-- Creasing/Folding