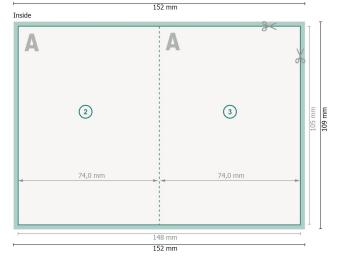

#### Dataformat (incl. 2 mm bleed):

15,2 x 10,9 cm

bleed:

2 mm

Trimmed size:

14,8 x 10,5 cm

Trimmed size (closed):

7,4 x 10,5 cm

Safety margin:

4 mm

Maintaining space between the text/information and the edge of the trimmed format prevents undesirable cuts.

### **Explanation of symbols**

Bleed

Reading direction

→ Trimmed size

→ Data format

We will cut/perforate your product here

-- Creasing/Folding