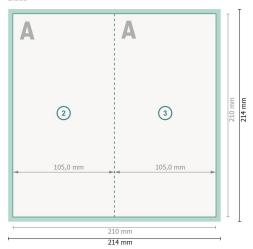

#### Outside

Inside

### Dataformat (incl. 2 mm bleed):

21,4 x 21,4 cm

bleed:

2 mm

Trimmed size:

21 x 21 cm

Trimmed size (closed):

10,5 x 21 cm

Safety margin:

4 mm

Maintaining space between the text/information and the edge of the trimmed format prevents undesirable cuts.

### **Explanation of symbols**

Bleed

Reading direction

├─ Trimmed size

── Data format

--- Creasing/Folding