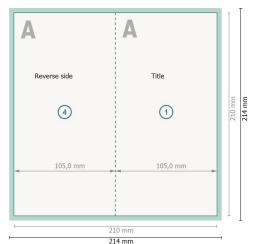

#### Outside

Inside

### Dataformat (incl. 2 mm bleed):

21,4 x 21,4 cm

bleed:

2 mm

Trimmed size:

21 x 21 cm

Trimmed size (closed):

10,5 x 21 cm

Safety margin:

4 mm

Maintaining space between the text/information and the edge of the trimmed format prevents undesirable cuts.

### **Explanation of symbols**

Bleed

Reading direction

├─ Trimmed size

── Data format

--- Creasing/Folding