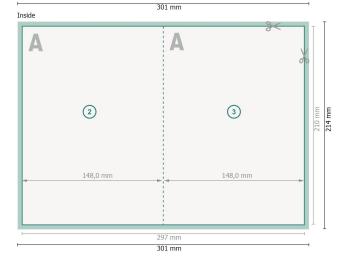

### Dataformat (incl. 2 mm bleed):

30,1 x 21,4 cm

bleed:

2 mm

Trimmed size:

29,7 x 21 cm

Trimmed size (closed):

14,8 x 21 cm

### **Explanation of symbols**

Bleed

Reading direction

Trimmed size

── Data format

--- Creasing/Folding