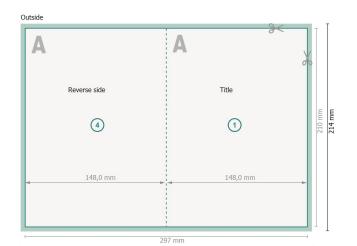

### Dataformat (incl. 2 mm bleed):

30,1 x 21,4 cm

bleed:

2 mm

Trimmed size:

29,7 x 21 cm

Trimmed size (closed):

14,8 x 21 cm

Safety margin:

4 mm

Maintaining space between the text/information and the edge of the trimmed format prevents undesirable cuts.

### **Explanation of symbols**

Bleed

Reading direction

Trimmed size

── Data format

--- Creasing/Folding