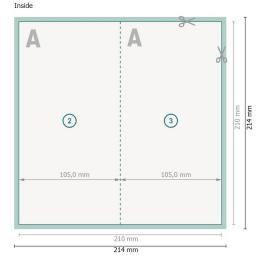

Printing data: Instructions and templates can be found under the menu item *Printing data* at **www.onlineprinters.ie** 

Dataformat (incl. 2 mm bleed):

21,4 x 21,4 cm

bleed:

2 mm

Trimmed size:

21 x 21 cm

Trimmed size (closed):

10,5 x 21 cm

Safety margin:

4 mm

Maintaining space between the text/information and the edge of the trimmed format prevents undesirable cuts.