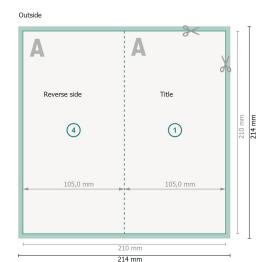

Printing data: Instructions and templates can be found under the menu item *Printing data* at **www.onlineprinters.ie** 

Dataformat (incl. 2 mm bleed):

21,4 x 21,4 cm

bleed:

2 mm

Trimmed size:

21 x 21 cm

Trimmed size (closed):

10,5 x 21 cm

Safety margin:

4 mm

Maintaining space between the text/information and the edge of the trimmed format prevents undesirable cuts.