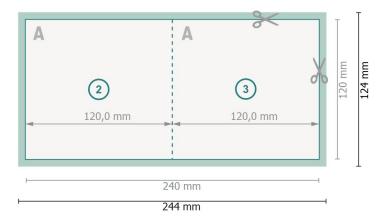

#### Dataformat (incl. 2 mm bleed):

24,4 x 12,4 cm

bleed:

2 mm

Trimmed size:

24 x 12 cm

Trimmed size (closed):

12 x 12 cm

Safety margin:

4 mm

Maintaining space between the text/information and the edge of the trimmed format prevents undesirable cuts.

## **Explanation of symbols**

Bleed

Reading direction

→ Trimmed size

→ Data format

We will cut/perforate your product here

Creasing/Folding