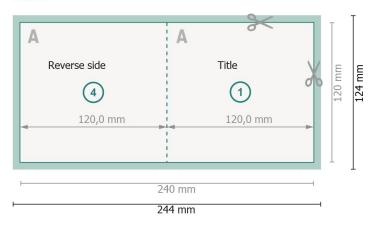

#### Dataformat (incl. 2 mm bleed):

24,4 x 12,4 cm

bleed:

2 mm

Trimmed size:

24 x 12 cm

Trimmed size (closed):

12 x 12 cm

Safety margin:

4 mm

Maintaining space between the text/information and the edge of the trimmed format prevents undesirable cuts.

## **Explanation of symbols**

Bleed

Reading direction

→ Trimmed size

→ Data format

We will cut/perforate your product here

Creasing/Folding