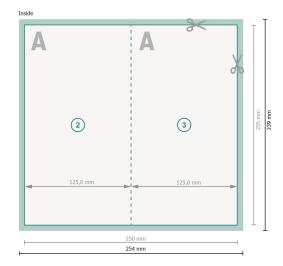

## 1 fold

250 mm 254 mm

### Dataformat (incl. 2 mm bleed):

25,4 x 23,9 cm

bleed:

2 mm

Trimmed size:

25 x 23,5 cm

Trimmed size (closed):

12,5 x 23,5 cm

### **Explanation of symbols**

Bleed

Reading direction

→ Trimmed size

→ Data format

We will cut/perforate your product here

--- Creasing/Folding