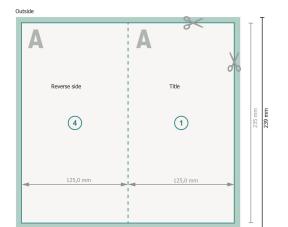

## 1 fold

250 mm 254 mm

### Dataformat (incl. 2 mm bleed):

25,4 x 23,9 cm

bleed:

2 mm

Trimmed size:

25 x 23,5 cm

Trimmed size (closed):

12,5 x 23,5 cm

### **Explanation of symbols**

Bleed

Reading direction

→ Trimmed size

→ Data format

We will cut/perforate your product here

--- Creasing/Folding