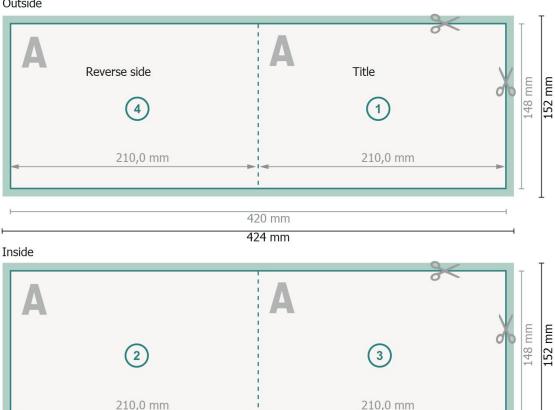

#### Outside

### Dataformat (incl. 2 mm bleed):

42,4 x 15,2 cm

bleed:

2 mm

Trimmed size:

42 x 14,8 cm

Trimmed size (closed):

21 x 14,8 cm

Safety margin:

4 mm

Maintaining space between the text/information and the edge of the trimmed format prevents undesirable cuts.