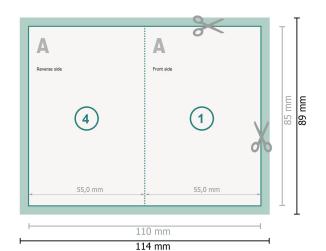

### Dataformat (incl. 2 mm bleed):

11,4 x 8,9 cm

bleed:

2 mm

Trimmed size:

11 x 8,5 cm

Trimmed size (closed):

5,5 x 8,5 cm

Safety margin:

4 mm

Maintaining space between the text/information and the edge of the trimmed format prevents undesirable cuts.

### **Explanation of symbols**

Bleed

Reading direction

── Trimmed size

Data format

We will cut/perforate your product here

--- Creasing/Folding