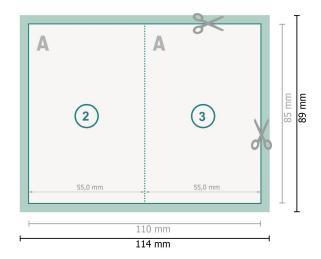

### Dataformat (incl. 2 mm bleed):

11,4 x 8,9 cm

bleed:

2 mm

Trimmed size:

11 x 8,5 cm

Trimmed size (closed):

5,5 x 8,5 cm

Safety margin:

4 mm

Maintaining space between the text/information and the edge of the trimmed format prevents undesirable cuts.

### **Explanation of symbols**

Bleed

Reading direction

── Trimmed size

Data format

We will cut/perforate your product here

--- Creasing/Folding