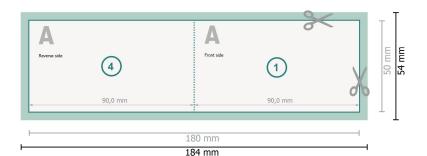

## Dataformat (incl. 2 mm bleed):

18,4 x 5,4 cm

#### bleed:

2 mm

### Trimmed size:

18 x 5 cm

#### Trimmed size (closed):

9 x 5 cm

### Safety margin:

4 mm

Maintaining space between the text/information and the edge of the trimmed format prevents undesirable cuts.

#### Please note:

Allow for trim allowance and safety margin according to instructions.

Arrange background graphics, images or graphics up to the edge of the data format.

Tolerances may occur during production due to cutting, punching and folding processes.