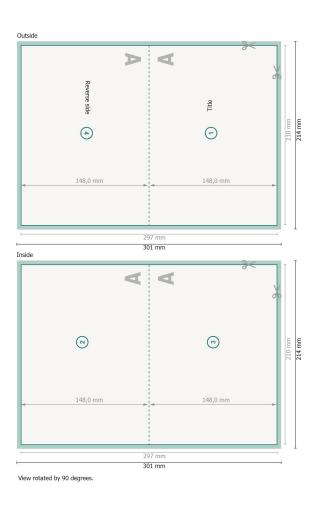

## Folded cards with spot UV varnish, A5 landscape, long side creasing 1 fold

Dataformat (incl. 2 mm bleed): 30,1 x 21,4 cm

bleed: 2 mm

Trimmed size: 29.7 x 21 cm

Trimmed size (closed): 21 x 14,8 cm

Safety margin:

4 mm Maintaining space between the text/information and the edge of the trimmed format prevents undesirable cuts.

Creasing/Folding \_ \_ \_

## Please note:

Allow for trim allowance and safety margin according to instructions.

Arrange background graphics, images or graphics up to the edge of the data format.

Tolerances may occur during production due to cutting, punching and folding processes.