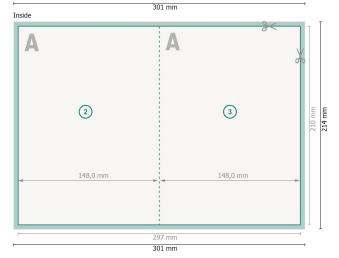

### Dataformat (incl. 2 mm bleed):

30,1 x 21,4 cm

bleed:

2 mm

Trimmed size:

29,7 x 21 cm

Trimmed size (closed):

14,8 x 21 cm