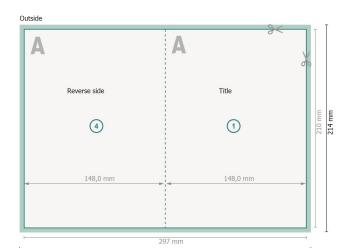

### Dataformat (incl. 2 mm bleed):

30,1 x 21,4 cm

bleed:

2 mm

Trimmed size:

29,7 x 21 cm

Trimmed size (closed):

14,8 x 21 cm