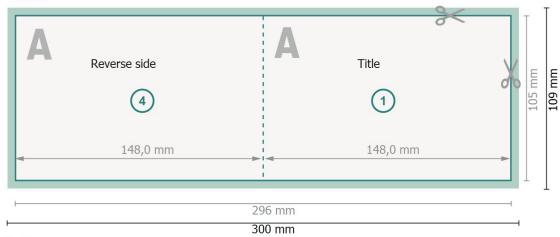

#### Dataformat (incl. 2 mm bleed):

30 x 10,9 cm

#### Trimmed size:

29,6 x 10,5 cm

#### bleed:

2 mm

#### Trimmed size (closed):

14,8 x 10,5 cm

#### Safety margin:

4 mm

Maintaining space between the text/information and the edge of the trimmed format prevents undesirable cuts.