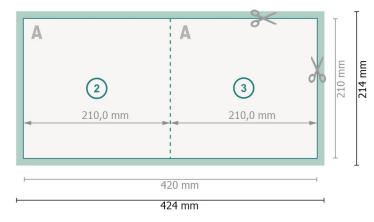

#### Dataformat (incl. 2 mm bleed):

42,4 x 21,4 cm

bleed:

2 mm

Trimmed size:

42 x 21 cm

Trimmed size (closed):

21 x 21 cm

Safety margin:

4 mm

Maintaining space between the text/information and the edge of the trimmed format prevents undesirable cuts.