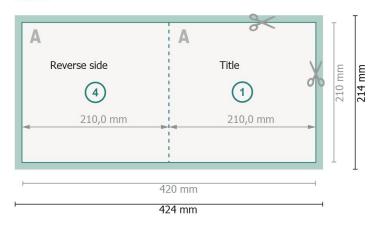

#### Dataformat (incl. 2 mm bleed):

42,4 x 21,4 cm

bleed:

2 mm

Trimmed size:

42 x 21 cm

Trimmed size (closed):

21 x 21 cm

Safety margin:

4 mm

Maintaining space between the text/information and the edge of the trimmed format prevents undesirable cuts.