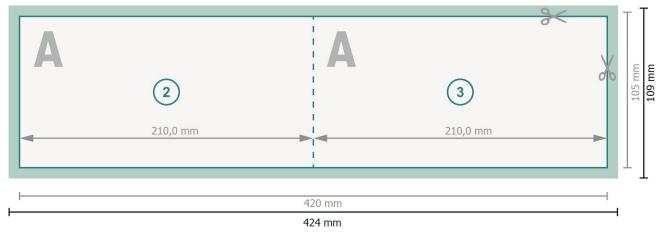

### Dataformat (incl. 2 mm bleed):

42,4 x 10,9 cm

bleed:

2 mm

Trimmed size:

42 x 10,5 cm

Trimmed size (closed):

21 x 10.5 cm

Safety margin:

4 mm

Maintaining space between the text/information and the edge of the trimmed format prevents undesirable cuts.