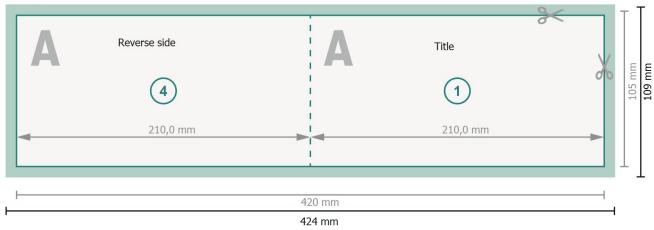

### Dataformat (incl. 2 mm bleed):

42,4 x 10,9 cm

bleed:

2 mm

Trimmed size:

42 x 10,5 cm

Trimmed size (closed):

21 x 10.5 cm

Safety margin:

4 mm

Maintaining space between the text/information and the edge of the trimmed format prevents undesirable cuts.