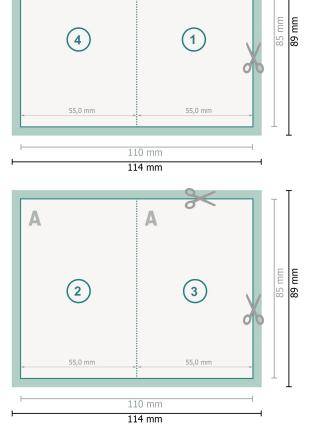

## Folded Cards with spot hot foil stamping, Portrait, 5.5 x 8.5 cm 1 fold

**Dataformat (incl. 2 mm bleed):** 11,4 x 8,9 cm

bleed: 2 mm

Trimmed size: 11 x 8,5 cm

**Trimmed size (closed):** 5,5 x 8,5 cm

Safety margin:

4 mm Maintaining space between the text/information and the edge of the trimmed format prevents undesirable cuts.

Α

Front side