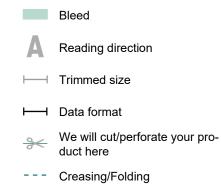

## Please note:

Α

Reverse side

Allow for trim allowance and safety margin according to instructions. Arrange background graphics, images or graphics up to the edge of the data format. Tolerances may occur during production due to cutting, punching and folding processes. Printing data: Instructions and templates can be found under the menu item *Printing data* at <u>www.onlineprinters.ie</u> Explanation of symbols