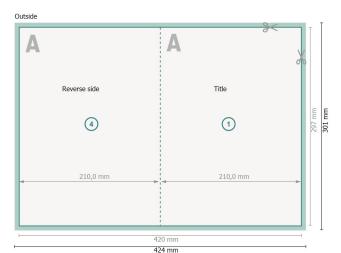

### bleed: 2 mm

Trimmed size:

# 42 x 29,7 cm Trimmed size (closed):

21 x 29,7 cm

### Safety margin:

4 mm

Maintaining space between the text/information and the edge of the trimmed format prevents undesirable cuts.

#### Please note:

Allow for trim allowance and safety margin according to instructions.

Arrange background graphics, images or graphics up to the edge of the data format.

Tolerances may occur during production due to cutting, punching and folding processes.

### **Explanation of symbols**

Bleed

A

Reading direction

├─ Trimmed size

── Data format

We will cut/perforate your product here

· - - Creasing/Folding