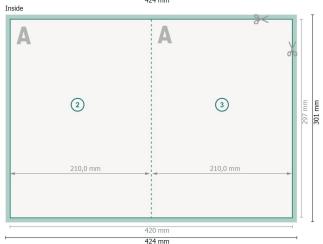

### bleed: 2 mm

Trimmed size:

# 42 x 29,7 cm Trimmed size (closed):

21 x 29,7 cm

### Safety margin:

4 mm

Maintaining space between the text/information and the edge of the trimmed format prevents undesirable cuts.

#### Please note:

Allow for trim allowance and safety margin according to instructions.

Arrange background graphics, images or graphics up to the edge of the data format.

Tolerances may occur during production due to cutting, punching and folding processes.

### **Explanation of symbols**

Bleed

A

Reading direction

├─ Trimmed size

── Data format

We will cut/perforate your product here

· - - Creasing/Folding