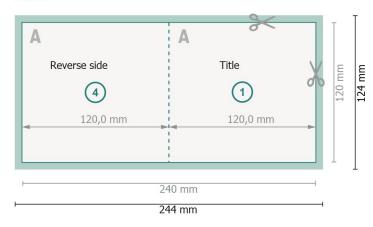

### Dataformat (incl. 2 mm bleed):

24,4 x 12,4 cm

#### bleed:

2 mm

### Trimmed size:

24 x 12 cm

### Trimmed size (closed):

12 x 12 cm

#### Safety margin:

4 mm

Maintaining space between the text/information and the edge of the trimmed format prevents undesirable cuts.