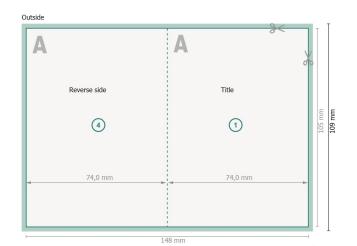

### Dataformat (incl. 2 mm bleed):

15,2 x 10,9 cm

bleed:

2 mm

Trimmed size:

14,8 x 10,5 cm

Trimmed size (closed):

7,4 x 10,5 cm

Safety margin:

4 mm

Maintaining space between the text/information and the edge of the trimmed format prevents undesirable cuts.