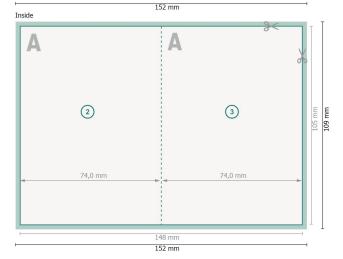

### Dataformat (incl. 2 mm bleed):

15,2 x 10,9 cm

bleed:

2 mm

Trimmed size:

14,8 x 10,5 cm

Trimmed size (closed):

7,4 x 10,5 cm

Safety margin:

4 mm

Maintaining space between the text/information and the edge of the trimmed format prevents undesirable cuts.