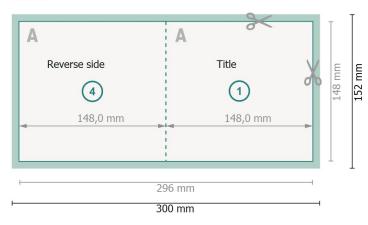

### Dataformat (incl. 2 mm bleed):

30 x 15,2 cm

bleed:

2 mm

Trimmed size:

29,6 x 14,8 cm

Trimmed size (closed):

14,8 x 14,8 cm

Safety margin:

4 mm

Maintaining space between the text/information and the edge of the trimmed format prevents undesirable cuts.