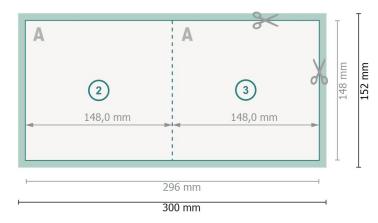

### Dataformat (incl. 2 mm bleed):

30 x 15,2 cm

bleed:

2 mm

Trimmed size:

29,6 x 14,8 cm

Trimmed size (closed):

14,8 x 14,8 cm

Safety margin:

4 mm

Maintaining space between the text/information and the edge of the trimmed format prevents undesirable cuts.