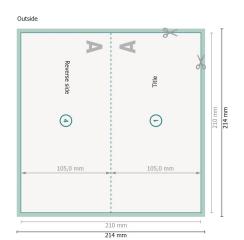

### 1 fold

View rotated by 90 degrees.

#### Please note:

Allow for trim allowance and safety margin according to instructions.

Arrange background graphics, images or graphics up to the edge of the data format.

Tolerances may occur during production due to cutting, punching and folding processes.

### Dataformat (incl. 2 mm bleed):

21,4 x 21,4 cm

bleed:

2 mm

Trimmed size:

21 x 21 cm

Trimmed size (closed):

21 x 10,5 cm

Safety margin:

4 mm

Maintaining space between the text/information and the edge of the trimmed format prevents undesirable cuts.