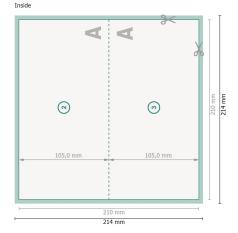

### 1 fold

View rotated by 90 degrees.

#### Please note:

Allow for trim allowance and safety margin according to instructions.

Arrange background graphics, images or graphics up to the edge of the data format.

Tolerances may occur during production due to cutting, punching and folding processes.

### Dataformat (incl. 2 mm bleed):

21,4 x 21,4 cm

bleed:

2 mm

Trimmed size:

21 x 21 cm

Trimmed size (closed):

21 x 10,5 cm

Safety margin:

4 mm

Maintaining space between the text/information and the edge of the trimmed format prevents undesirable cuts.