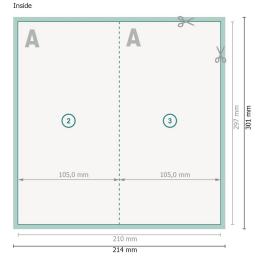

### Dataformat (incl. 2 mm bleed):

21,4 x 30,1 cm

bleed:

2 mm

Trimmed size:

21 x 29,7 cm

Trimmed size (closed):

10,5 x 29,7 cm

Safety margin:

4 mm

Maintaining space between the text/information and the edge of the trimmed format prevents undesirable cuts.

### **Explanation of symbols**

Bleed

Reading direction

Trimmed size

Data format

We will cut/perforate your product here

--- Creasing/Folding