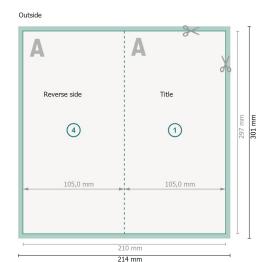

### Dataformat (incl. 2 mm bleed):

21,4 x 30,1 cm

bleed:

2 mm

Trimmed size:

21 x 29,7 cm

Trimmed size (closed):

10,5 x 29,7 cm

Safety margin:

4 mm

Maintaining space between the text/information and the edge of the trimmed format prevents undesirable cuts.

### **Explanation of symbols**

Bleed

Reading direction

Trimmed size

Data format

We will cut/perforate your product here

--- Creasing/Folding