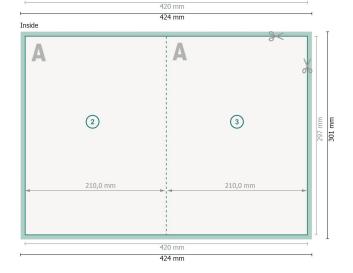

#### Dataformat (incl. 2 mm bleed):

42,4 x 30,1 cm

bleed:

2 mm

Trimmed size:

42 x 29,7 cm

Trimmed size (closed):

21 x 29,7 cm

Safety margin:

4 mm

Maintaining space between the text/information and the edge of the trimmed format prevents undesirable cuts.

### **Explanation of symbols**

Bleed

Reading direction

→ Trimmed size

→ Data format

We will cut/perforate your product here

Creasing/Folding