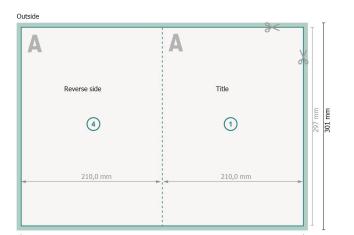

#### Dataformat (incl. 2 mm bleed):

42,4 x 30,1 cm

bleed:

2 mm

Trimmed size:

42 x 29,7 cm

Trimmed size (closed):

21 x 29,7 cm

Safety margin:

4 mm

Maintaining space between the text/information and the edge of the trimmed format prevents undesirable cuts.

### **Explanation of symbols**

Bleed

Reading direction

→ Trimmed size

→ Data format

We will cut/perforate your product here

Creasing/Folding