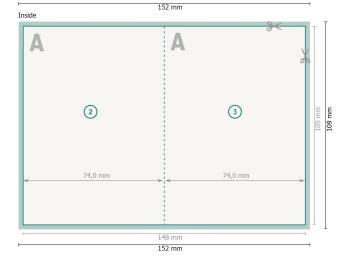

### Dataformat (incl. 2 mm bleed):

15,2 x 10,9 cm

bleed:

2 mm

Trimmed size:

14,8 x 10,5 cm

Trimmed size (closed):

7,4 x 10,5 cm

Safety margin:

4 mm

Maintaining space between the text/information and the edge of the trimmed format prevents undesirable cuts.