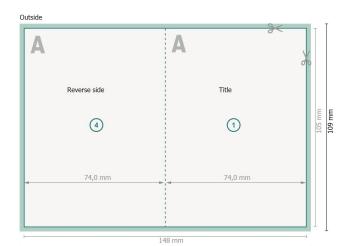

### Dataformat (incl. 2 mm bleed):

15,2 x 10,9 cm

bleed:

2 mm

Trimmed size:

14,8 x 10,5 cm

Trimmed size (closed):

7,4 x 10,5 cm

Safety margin:

4 mm

Maintaining space between the text/information and the edge of the trimmed format prevents undesirable cuts.