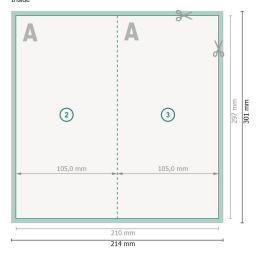

### Dataformat (incl. 2 mm bleed):

21,4 x 30,1 cm

bleed:

2 mm

Trimmed size:

21 x 29,7 cm

Trimmed size (closed):

10,5 x 29,7 cm

Safety margin:

4 mm

Maintaining space between the text/information and the edge of the trimmed format prevents undesirable cuts.