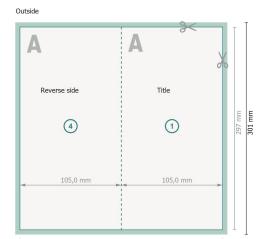

### Dataformat (incl. 2 mm bleed):

21,4 x 30,1 cm

bleed:

2 mm

Trimmed size:

21 x 29,7 cm

Trimmed size (closed):

10,5 x 29,7 cm

Safety margin:

4 mm

Maintaining space between the text/information and the edge of the trimmed format prevents undesirable cuts.