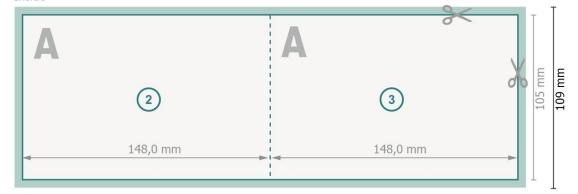

#### Inside

## Dataformat (incl. 2 mm bleed):

30 x 10,9 cm

### Trimmed size:

29,6 x 10,5 cm

#### bleed:

2 mm

## Trimmed size (closed):

14,8 x 10,5 cm