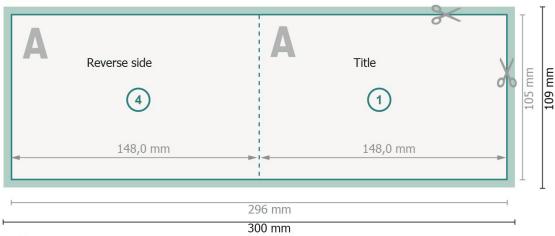

## Outside

## Dataformat (incl. 2 mm bleed):

30 x 10,9 cm

### Trimmed size:

29,6 x 10,5 cm

#### bleed:

2 mm

## Trimmed size (closed):

14,8 x 10,5 cm