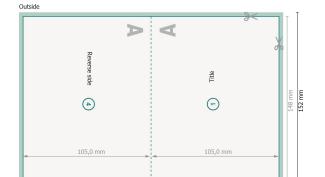

### Dataformat (incl. 2 mm bleed):

21,4 x 15,2 cm

bleed:

2 mm

Trimmed size:

21 x 14,8 cm

Trimmed size (closed):

14,8 x 10,5 cm

### **Explanation of symbols**

Bleed

Reading direction

── Data format

We will cut/perforate your product here

-- Creasing/Folding