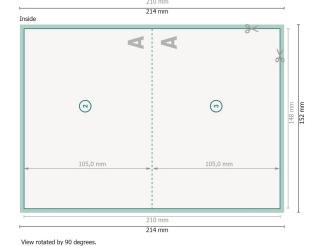

### Dataformat (incl. 2 mm bleed):

21,4 x 15,2 cm

bleed:

2 mm

Trimmed size:

21 x 14,8 cm

Trimmed size (closed):

14,8 x 10,5 cm

### **Explanation of symbols**

Bleed

Reading direction

── Data format

We will cut/perforate your product here

-- Creasing/Folding