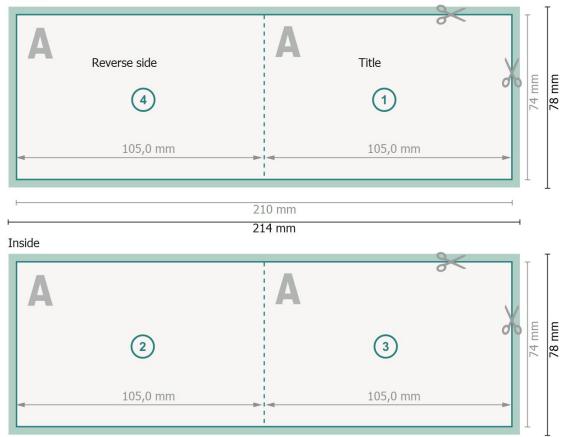

## Folded Cards Landscape with spot relief varnish, A7 1 fold

## Outside

**Trimmed size:** 21 x 7,4 cm

Trimmed size (closed): 10,5 x 7,4 cm

## Safety margin:

4 mm Maintaining space between the text/information and the edge of the trimmed format prevents undesirable cuts.