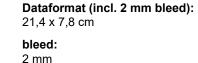

## Folded Cards Landscape with spot relief varnish, A7 1 fold

## Outside



## Please note:

Allow for trim allowance and safety margin according to instructions. Arrange background graphics, images or graphics up to the edge of the data format. Tolerances may occur during production due to cutting, punching and folding processes. Printing data: Instructions and templates can be found under the menu item *Printing data* at <u>www.onlineprinters.ie</u>



**Trimmed size:** 21 x 7,4 cm

Trimmed size (closed): 10,5 x 7,4 cm

## Safety margin:

4 mm Maintaining space between the text/information and the edge of the trimmed format prevents undesirable cuts.