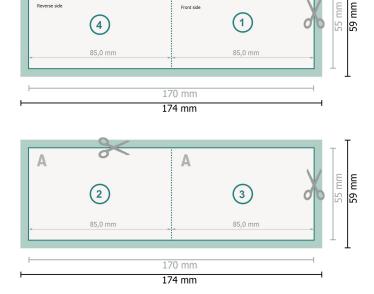

## Folded Cards with spot UV varnish, Landscape, 8.5 x 5.5 cm 1 fold

đ

Dataformat (incl. 2 mm bleed): 17,4 x 5,9 cm

bleed: 2 mm

Trimmed size: 17 x 5,5 cm

Trimmed size (closed): 8,5 x 5,5 cm

Safety margin:

4 mm Maintaining space between the text/information and the edge of the trimmed format prevents undesirable cuts.

Α

Front side

## Please note:

Α

Reverse side

Allow for trim allowance and safety margin according to instructions.

Arrange background graphics, images or graphics up to the edge of the data format.

Tolerances may occur during production due to cutting, punching and folding processes.