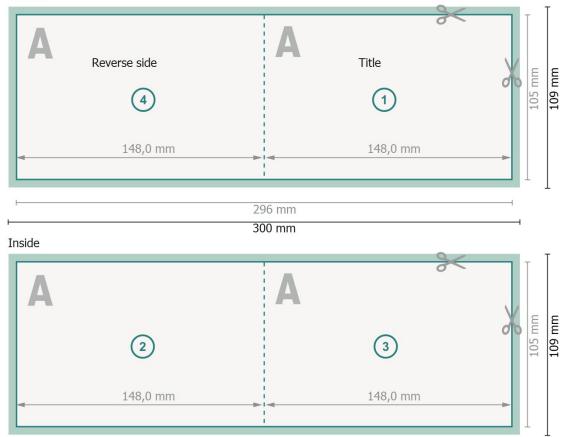

## Folded Cards Landscape with spot hot foil stamping, A6 1 fold

## Outside

**Trimmed size:** 29,6 x 10,5 cm

Trimmed size (closed): 14,8 x 10,5 cm