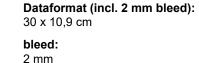

## Folded Cards Landscape with spot hot foil stamping, A6 1 fold

## Outside



## Please note:

Allow for trim allowance and safety margin according to instructions. Arrange background graphics, images or graphics up to the edge of the data format. Tolerances may occur during production due to cutting, punching and folding processes. Printing data: Instructions and templates can be found under the menu item *Printing data* at <u>www.onlineprinters.ie</u>



**Trimmed size:** 29,6 x 10,5 cm

Trimmed size (closed): 14,8 x 10,5 cm

## Safety margin:

4 mm Maintaining space between the text/information and the edge of the trimmed format prevents undesirable cuts.