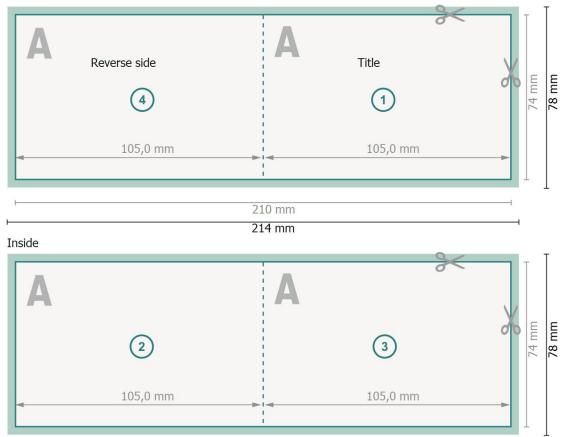

## Folded Cards Landscape with spot hot foil stamping, A7 1 fold

## Outside

## Please note:

Allow for trim allowance and safety margin according to instructions. Arrange background graphics, images or graphics up to the edge of the data format. Tolerances may occur during production due to cutting, punching and folding processes. Printing data: Instructions and templates can be found under the menu item *Printing data* at <u>www.onlineprinters.ie</u>

**Trimmed size:** 21 x 7,4 cm

Trimmed size (closed): 10,5 x 7,4 cm

## Safety margin:

4 mm Maintaining space between the text/information and the edge of the trimmed format prevents undesirable cuts.