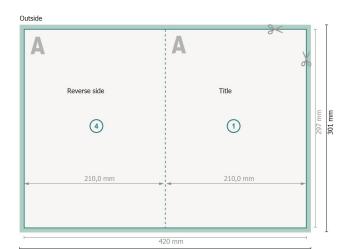

#### Dataformat (incl. 2 mm bleed):

42,4 x 30,1 cm

bleed:

2 mm

Trimmed size:

42 x 29,7 cm

Trimmed size (closed):

21 x 29,7 cm

Safety margin:

4 mm

Maintaining space between the text/information and the edge of the trimmed format prevents undesirable cuts.