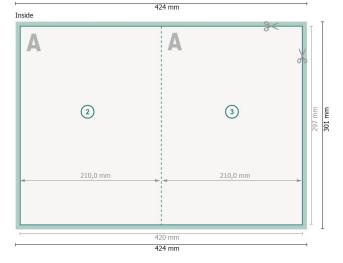

#### Dataformat (incl. 2 mm bleed):

42,4 x 30,1 cm

bleed:

2 mm

Trimmed size:

42 x 29,7 cm

Trimmed size (closed):

21 x 29,7 cm