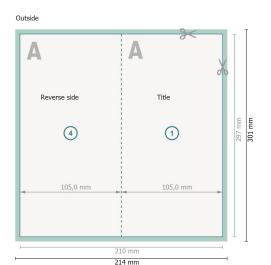

# Folded Cards Portrait with spot relief varnish, A4 half

## 1 fold

Inside

### Dataformat (incl. 2 mm bleed):

21,4 x 30,1 cm

bleed:

2 mm

Trimmed size:

21 x 29,7 cm

Trimmed size (closed):

10,5 x 29,7 cm