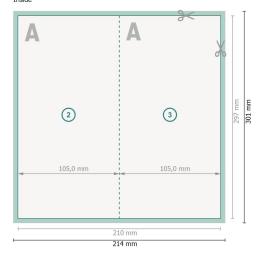

# Folded Cards Portrait with spot relief varnish, A4 half

## 1 fold

Inside

### Dataformat (incl. 2 mm bleed):

21,4 x 30,1 cm

bleed:

2 mm

Trimmed size:

21 x 29,7 cm

Trimmed size (closed):

10,5 x 29,7 cm