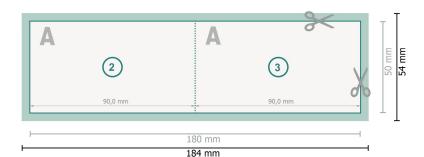

# Folded Cards with spot hot foil stamping, Landscape, 9.0 x 5.0 cm

# 1 fold

## Dataformat (incl. 2 mm bleed):

18,4 x 5,4 cm

#### Trimmed size:

18 x 5 cm

#### Trimmed size (closed):

9 x 5 cm

## Safety margin:

4 mm

Maintaining space between the text/information and the edge of the trimmed format prevents undesirable cuts.