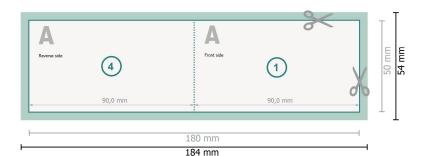

# Folded Cards with spot hot foil stamping, Landscape, 9.0 x 5.0 cm

# 1 fold

## Dataformat (incl. 2 mm bleed):

18,4 x 5,4 cm

#### Trimmed size:

18 x 5 cm

#### Trimmed size (closed):

9 x 5 cm

## Safety margin:

4 mm

Maintaining space between the text/information and the edge of the trimmed format prevents undesirable cuts.