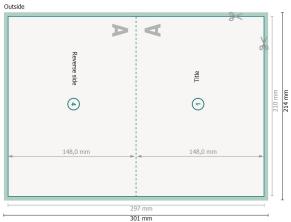

# Folded cards with spot hot foil stamping, A5 landscape, long side creasing

## 1 fold

30,1 x 21,4 cm

#### bleed:

2 mm

#### Trimmed size:

29,7 x 21 cm

#### Trimmed size (closed):

21 x 14,8 cm

#### Safety margin:

4 mm

Maintaining space between the text/information and the edge of the trimmed format prevents undesirable cuts.

View rotated by 90 degrees.