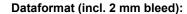

# Folded cards with spot hot foil stamping, A5 landscape, long side creasing

## 1 fold

30,1 x 21,4 cm

#### bleed:

2 mm

#### Trimmed size:

29,7 x 21 cm

#### Trimmed size (closed):

21 x 14,8 cm

#### Safety margin:

4 mm

Maintaining space between the text/information and the edge of the trimmed format prevents undesirable cuts.

View rotated by 90 degrees.