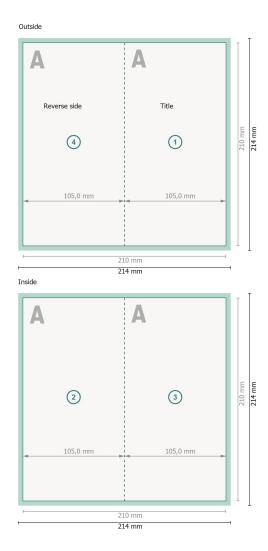

## Folded Christmas cards with spot UV varnish, portrait, DL

4 pages, 1 fold

Dataformat (incl. 2 mm bleed):

Trimmed size: 21 x 21 cm

Trimmed size (closed): 10,5 x 21 cm

Safety margin:

4 mm Maintaining space between the text/information and the edge of the trimmed format prevents undesirable cuts.