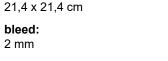

Dataformat (incl. 2 mm bleed):

Trimmed size: 21 x 21 cm

Trimmed size (closed): 10,5 x 21 cm

Safety margin:

4 mm Maintaining space between the text/information and the edge of the trimmed format prevents undesirable cuts.