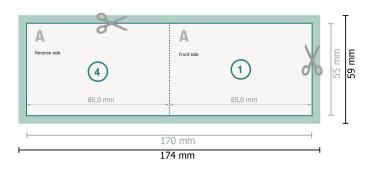

# 1 fold

17,4 x 5,9 cm

#### bleed:

2 mm

#### Trimmed size:

17 x 5,5 cm

#### Trimmed size (closed):

8,5 x 5,5 cm

### Safety margin:

4 mm

Maintaining space between the text/information and the edge of the trimmed format prevents undesirable cuts.