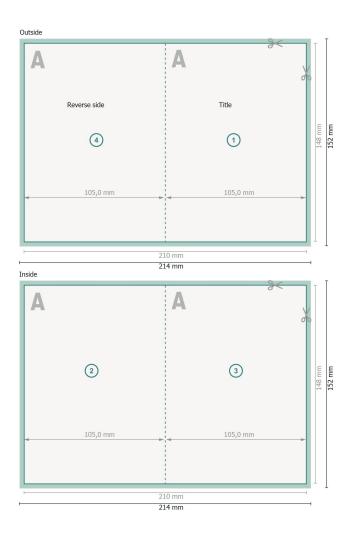

## Folded Cards Portrait with spot relief varnish, A6

4 pages, 1 fold

## Please note:

Allow for trim allowance and safety margin according to instructions. Arrange background graphics, images or graphics up to the edge of the data format. Tolerances may occur during production due to cutting, punching and folding processes. Printing data: Instructions and templates can be found under the menu item *Printing data* at www.onlineprinters.ie 21,4 x 15,2 cm **bleed:** 2 mm

Dataformat (incl. 2 mm bleed):

Trimmed size: 21 x 14,8 cm

Trimmed size (closed): 10,5 x 14,8 cm

Safety margin:

4 mm Maintaining space between the text/information and the edge of the trimmed format prevents undesirable cuts.