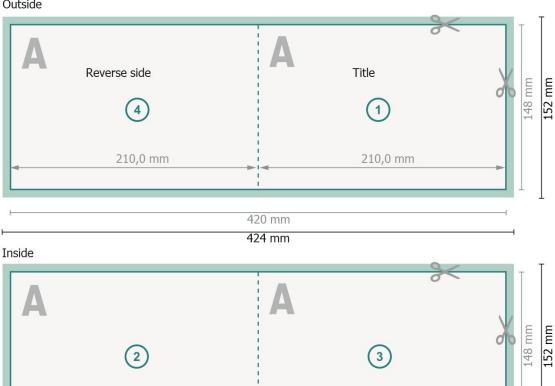

#### Outside

#### Please note:

Allow for trim allowance and safety margin according to instructions.

210,0 mm

Arrange background graphics, images or graphics up to the edge of the data format.

Tolerances may occur during production due to cutting, punching and folding processes.

210,0 mm

Printing data: Instructions and templates can be found under the menu item Printing data at www.onlineprinters.ie

### Dataformat (incl. 2 mm bleed):

42,4 x 15,2 cm

bleed:

2 mm

Trimmed size:

42 x 14,8 cm

Trimmed size (closed):

21 x 14,8 cm

Safety margin:

4 mm

Maintaining space between the text/information and the edge of the trimmed format prevents undesirable cuts.