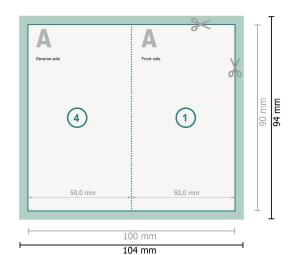

## Dataformat (incl. 2 mm bleed):

10,4 x 9,4 cm

### Trimmed size:

10 x 9 cm

## Trimmed size (closed):

5 x 9 cm

### Safety margin:

4 mm

Maintaining space between the text/information and the edge of the trimmed format prevents undesirable cuts.