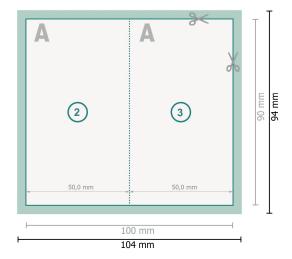

## Dataformat (incl. 2 mm bleed):

10,4 x 9,4 cm

### Trimmed size:

10 x 9 cm

## Trimmed size (closed):

5 x 9 cm

### Safety margin:

4 mm

Maintaining space between the text/information and the edge of the trimmed format prevents undesirable cuts.