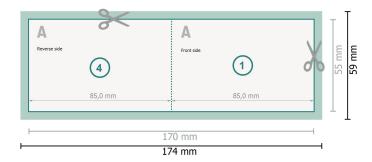

# Folded Cards with spot hot foil stamping, Landscape, 8.5 x 5.5 cm

## 1 fold

17,4 x 5,9 cm

#### bleed:

2 mm

#### Trimmed size:

17 x 5,5 cm

#### Trimmed size (closed):

8,5 x 5,5 cm