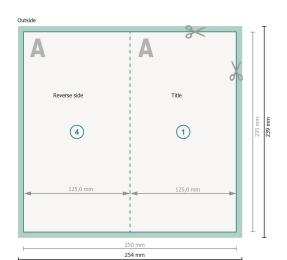

### Dataformat (incl. 2 mm bleed):

25,4 x 23,9 cm

bleed:

2 mm

Trimmed size:

25 x 23,5 cm

Trimmed size (closed):

12,5 x 23,5 cm

Safety margin:

4 mm

Maintaining space between the text/information and the edge of the trimmed format prevents undesirable cuts.