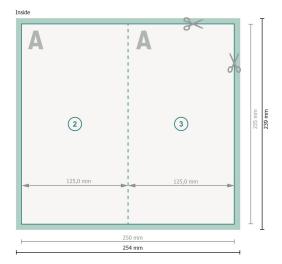

### Dataformat (incl. 2 mm bleed):

25,4 x 23,9 cm

bleed:

2 mm

Trimmed size:

25 x 23,5 cm

Trimmed size (closed):

12,5 x 23,5 cm

Safety margin:

4 mm

Maintaining space between the text/information and the edge of the trimmed format prevents undesirable cuts.