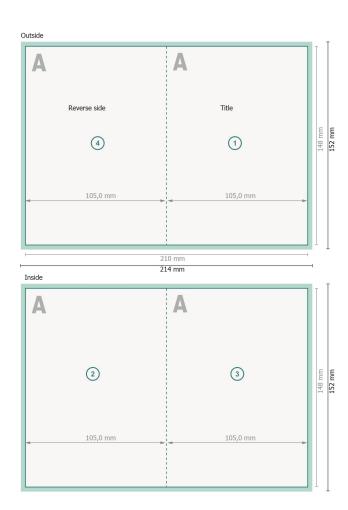

## Folded Christmas cards with spot relief varnish, portrait, A6

4 pages, 1 fold

Trimmed size: 21 x 14,8 cm

Trimmed size (closed): 10,5 x 14,8 cm

Safety margin:

4 mm Maintaining space between the text/information and the edge of the trimmed format prevents undesirable cuts.