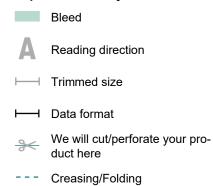

## Folded Christmas cards with spot relief varnish, portrait, A6

4 pages, 1 fold



## Please note:

Allow for trim allowance and safety margin according to instructions. Arrange background graphics, images or graphics up to the edge of the data format. Tolerances may occur during production due to cutting, punching and folding processes. Printing data: Instructions and templates can be found under the menu item *Printing data* at www.onlineprinters.ie



Trimmed size: 21 x 14,8 cm

Trimmed size (closed): 10,5 x 14,8 cm

Safety margin:

4 mm Maintaining space between the text/information and the edge of the trimmed format prevents undesirable cuts.

## **Explanation of symbols**