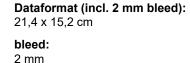

Trimmed size: 21 x 14,8 cm

Trimmed size (closed): 10,5 x 14,8 cm

Safety margin:

4 mm Maintaining space between the text/information and the edge of the trimmed format prevents undesirable cuts.