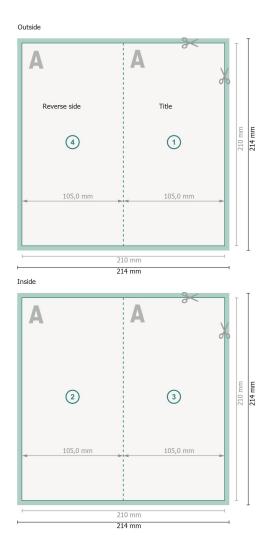

## Folded Cards Portrait with spot UV varnish, DL

4 pages, 1 fold

## Please note:

Allow for trim allowance and safety margin according to instructions. Arrange background graphics, images or graphics up to the edge of the data format. Tolerances may occur during production due to cutting, punching and folding processes. Printing data: Instructions and templates can be found under the menu item *Printing data* at **www.onlineprinters.ie** 

Dataformat (incl. 2 mm bleed):

21 x 21 cm

21,4 x 21,4 cm

Trimmed size (closed): 10,5 x 21 cm

Safety margin:

4 mm Maintaining space between the text/information and the edge of the trimmed format prevents undesirable cuts.