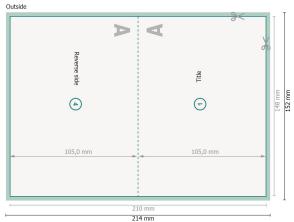

## 1 fold

21,4 x 15,2 cm

bleed:

2 mm

Trimmed size:

21 x 14,8 cm

Trimmed size (closed):

14,8 x 10,5 cm

Safety margin:

4 mm

Maintaining space between the text/information and the edge of the trimmed format prevents undesirable cuts.

214 mm

View rotated by 90 degrees.