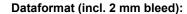

## 1 fold

21,4 x 15,2 cm

bleed:

2 mm

Trimmed size:

21 x 14,8 cm

Trimmed size (closed):

14,8 x 10,5 cm

Safety margin:

4 mm

Maintaining space between the text/information and the edge of the trimmed format prevents undesirable cuts.

214 mm

View rotated by 90 degrees.