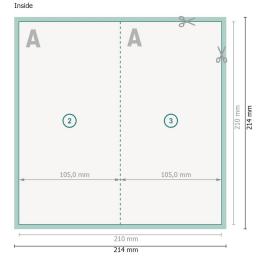

## Folded Cards Portrait with spot relief varnish, DL

# 4 pages, 1 fold

### Dataformat (incl. 2 mm bleed):

21,4 x 21,4 cm

bleed:

2 mm

Trimmed size:

21 x 21 cm

Trimmed size (closed):

10,5 x 21 cm

Safety margin:

4 mm

Maintaining space between the text/information and the edge of the trimmed format prevents undesirable cuts.