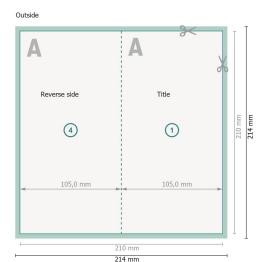

## Folded Cards Portrait with spot relief varnish, DL

# 4 pages, 1 fold

### Dataformat (incl. 2 mm bleed):

21,4 x 21,4 cm

bleed:

2 mm

Trimmed size:

21 x 21 cm

Trimmed size (closed):

10,5 x 21 cm

Safety margin:

4 mm

Maintaining space between the text/information and the edge of the trimmed format prevents undesirable cuts.